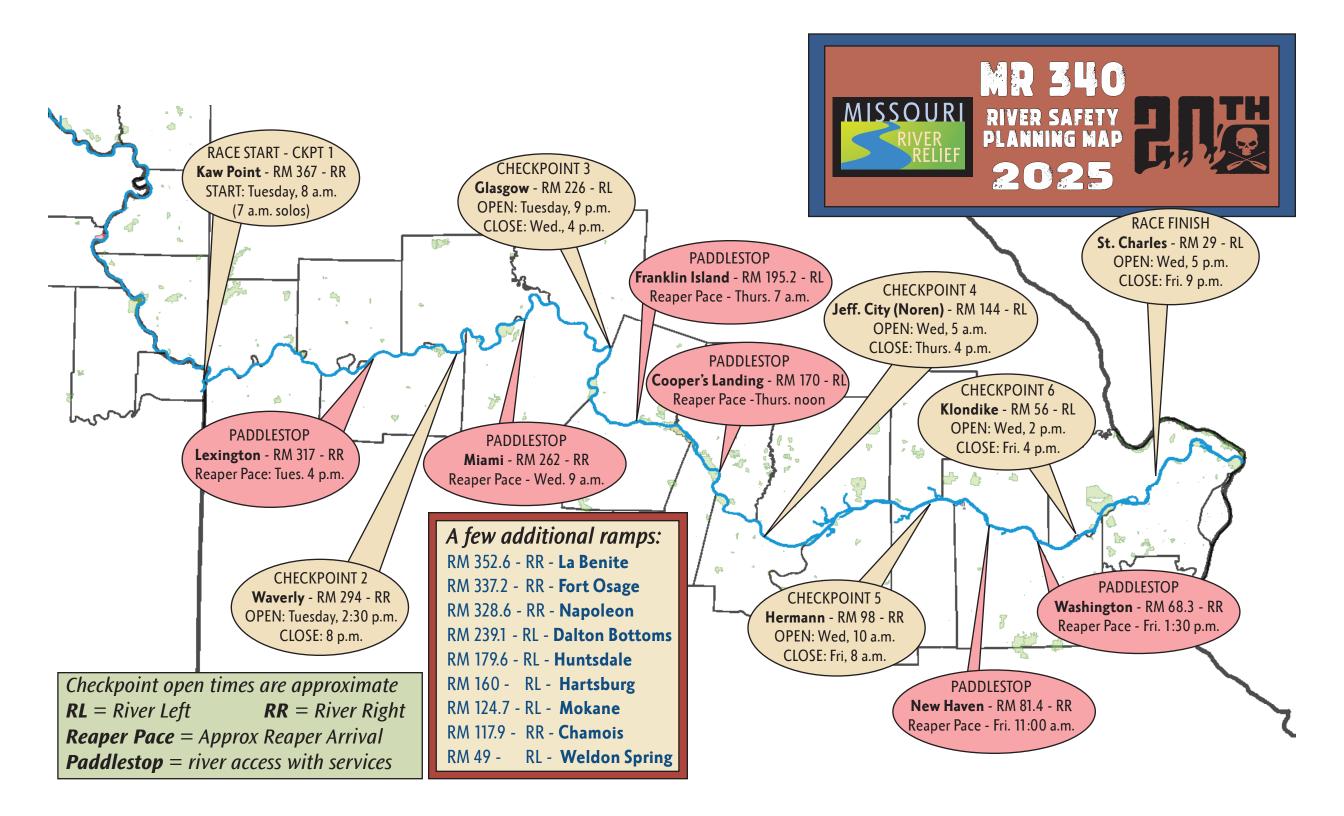

| Checkpoint                                       |               | Tuesda            | y, July 8 | 8     | M                                | Wednesday, July 9 |                           |   |                                 | Thursday, July 10 |     |                          |       |                              | Friday, July 11 |                            |       |         |           |
|--------------------------------------------------|---------------|-------------------|-----------|-------|----------------------------------|-------------------|---------------------------|---|---------------------------------|-------------------|-----|--------------------------|-------|------------------------------|-----------------|----------------------------|-------|---------|-----------|
|                                                  | 6/            | AM 12             | PM 6      | SPM 1 | 2AM 6                            | AM 12             | PM 6P                     | M | 12AM                            | 6AM               | 121 | PM 6P                    | PM 12 | 2AM 6                        | <b>AM</b> 1     | I2PM                       | 6PM   | 12      | AM        |
| Kaw Point<br>RM 367.5                            | RACE<br>START | 8 a.m 7 a.m solos |           |       | et: 8:35 p.m.<br>rise: 7:22 p.m. |                   | t: 4:16 a.m.<br>5:52 a.m. |   | set: 8:34 p.m<br>nrise: 8:15 p. |                   |     | 5:53 a.m.<br>: 5:15 a.m. |       | t: 8:34 p.m.<br>se: 9:00 p.m |                 | e: 5:54 a.r<br>et: 6:21 a. |       | sunset: | 8:34 p.m. |
| Waverly RM 294 - RIGHT (73 miles from Kaw)       |               | 7                 | 2:30 p.m  | 8 p.m |                                  |                   |                           |   |                                 |                   |     |                          |       |                              |                 |                            |       |         |           |
| Glasgow<br>RM 226 - LEFT<br>(68 miles)           |               |                   |           | 9 p.n | 1                                |                   | 4 p.m                     |   |                                 |                   |     |                          |       |                              |                 |                            |       |         |           |
| Noren (Jeff City)<br>RM 144 - LEFT<br>(82 miles) |               |                   |           |       | 5 a.                             | m                 |                           |   |                                 |                   |     | 4 p.m                    |       |                              |                 |                            |       |         |           |
| Hermann<br>RM 98 - RIGHT<br>(46 miles)           |               |                   |           |       |                                  | 10 a.m            |                           |   |                                 |                   |     |                          |       |                              | 8 a.m           |                            |       |         |           |
| Klondike<br>RM 56 - LEFT<br>(42 miles)           |               |                   |           |       |                                  |                   | 2 p.m                     |   |                                 |                   |     |                          |       |                              |                 |                            | 4 p m |         |           |
| St. Charles RM 29 - LEFT (27 miles)              |               |                   |           |       |                                  |                   | 5 p.n                     | n |                                 |                   |     |                          |       |                              |                 |                            | 9     | p.m.    |           |